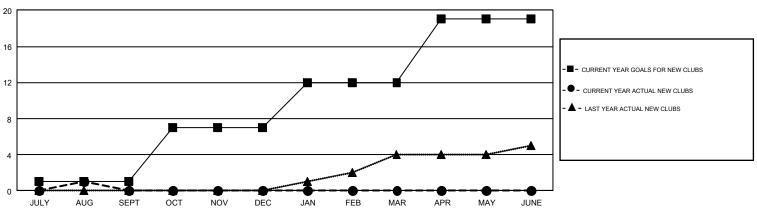

## GOALS AND ACTUAL NEW CLUBS CUMULATIVE

| DROPPED CLUBS: 3  DROPPED MEMBERS |     | 190 CLUBS OF 1,227 ADDED 1 OR<br>MORE NEW MEMBERS | GENDER DISTRIB  MALE  FEMALE    | 33,199 (70.28%)<br>9,809 (29.72%) |       |
|-----------------------------------|-----|---------------------------------------------------|---------------------------------|-----------------------------------|-------|
| DECEASED                          | 85  | CLICK HERE FOR CUMULATIVE                         | TOTAL FAMILY UNIT MEMBERS       |                                   | 6,815 |
| CLUB CANCELLED 0 OTHER 437        |     | MEMBERSHIP DATA                                   | FAMILY MEMBERS PAYING HALF DUES |                                   | 3,473 |
| TOTAL                             | 522 |                                                   |                                 |                                   |       |