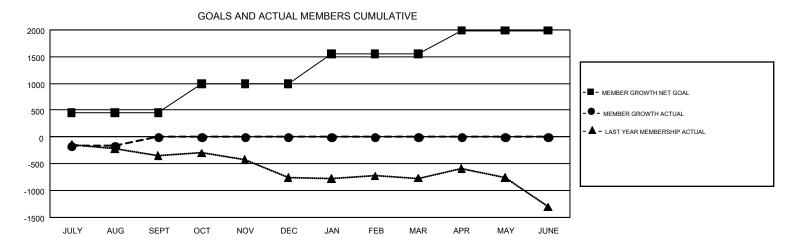

## GOALS AND ACTUAL NEW CLUBS CUMULATIVE

| DROPPED CLUBS: 3  DROPPED MEMBERS |     | 190 CLUBS OF 1,227 ADDED 1 OR<br>MORE NEW MEMBERS | GENDER DISTRIB  MALE  FEMALE    | 33,199 (70.28%)<br>9,809 (29.72%) |       |
|-----------------------------------|-----|---------------------------------------------------|---------------------------------|-----------------------------------|-------|
| DECEASED                          | 85  | CLICK HERE FOR CUMULATIVE                         | TOTAL FAMILY UNIT MEMBERS       |                                   | 6,815 |
| CLUB CANCELLED 0 OTHER 437        |     | MEMBERSHIP DATA                                   | FAMILY MEMBERS PAYING HALF DUES |                                   | 3,473 |
| TOTAL                             | 522 |                                                   |                                 |                                   |       |